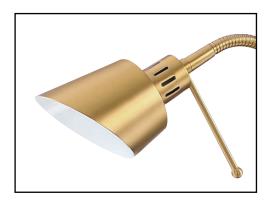

# OSLO

1 and 2 Light G9 Floor Lamps in a

Black or Brass finish

Bulb(s): 50W G9 (Not included)

**LED Compatible** 

Control: Dual On/Off toggles

Multi-directional aiming capability