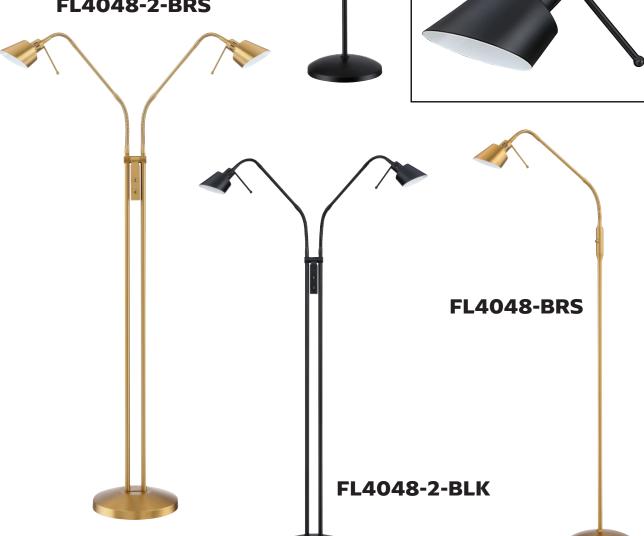

# OSLO

1 and 2 Light G9 Floor Lamps in a

Black or Brass finish

Bulb(s): 50W G9 (Not included)

**LED Compatible** 

Control: Dual On/Off toggles

Multi-directional aiming capability

### **FL4048-BLK**

## **OSLO TWINS**

### FL4048-2-BRS

KENDAL Lighting Inc.