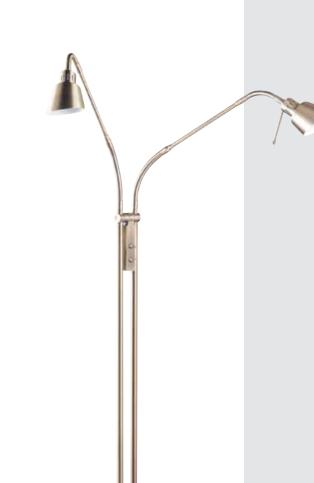

#### Features:

2-Light Halogen Floor Lamps in an Antique Brass or Satin Nickel finish Bulb: 2 x 50W G9 (included) LED compatible Control: Dual on/off toggles

Multi-directional aiming capability

FL4048-2-SN

Satin Nickel

Arm Length:

Ht: 55" Base diameter: 10" Stem Height: 41"

21"

205

FL4048-2-AB
Antique Brass

www.kendallighting.com