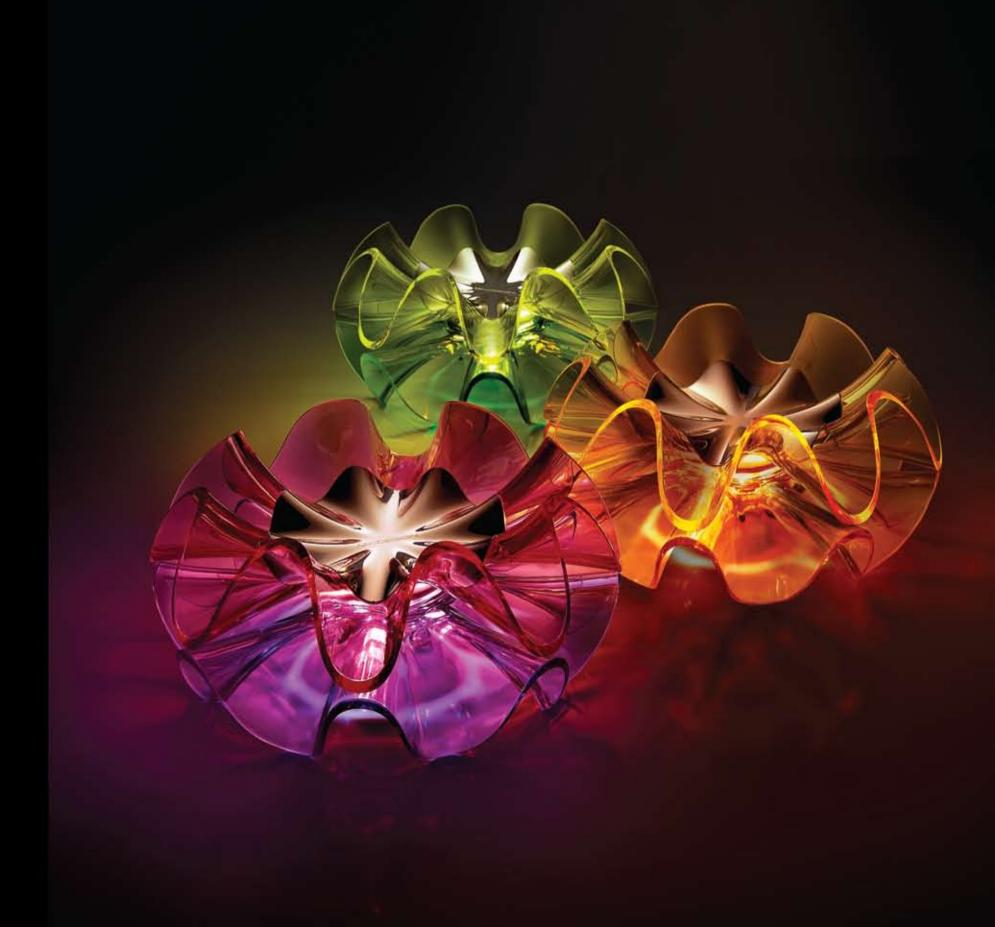

## Flamenca Full of delight

Inspired by the breathtaking movement of Flamenco dancer's ruffled skirt twirling around in the air, the Flamenca is an ambient light which captures the playfulness of this true essence.

The design is an exciting combination of bicolor acrylics and curvy shape that achieves dreamy and bewitching lighting effect.

Designed for three fabulous colors, Flamenca is suitable for decorating in multiple lifestyle scenes, including the dinning room, bedroom or any other preferable personal space.