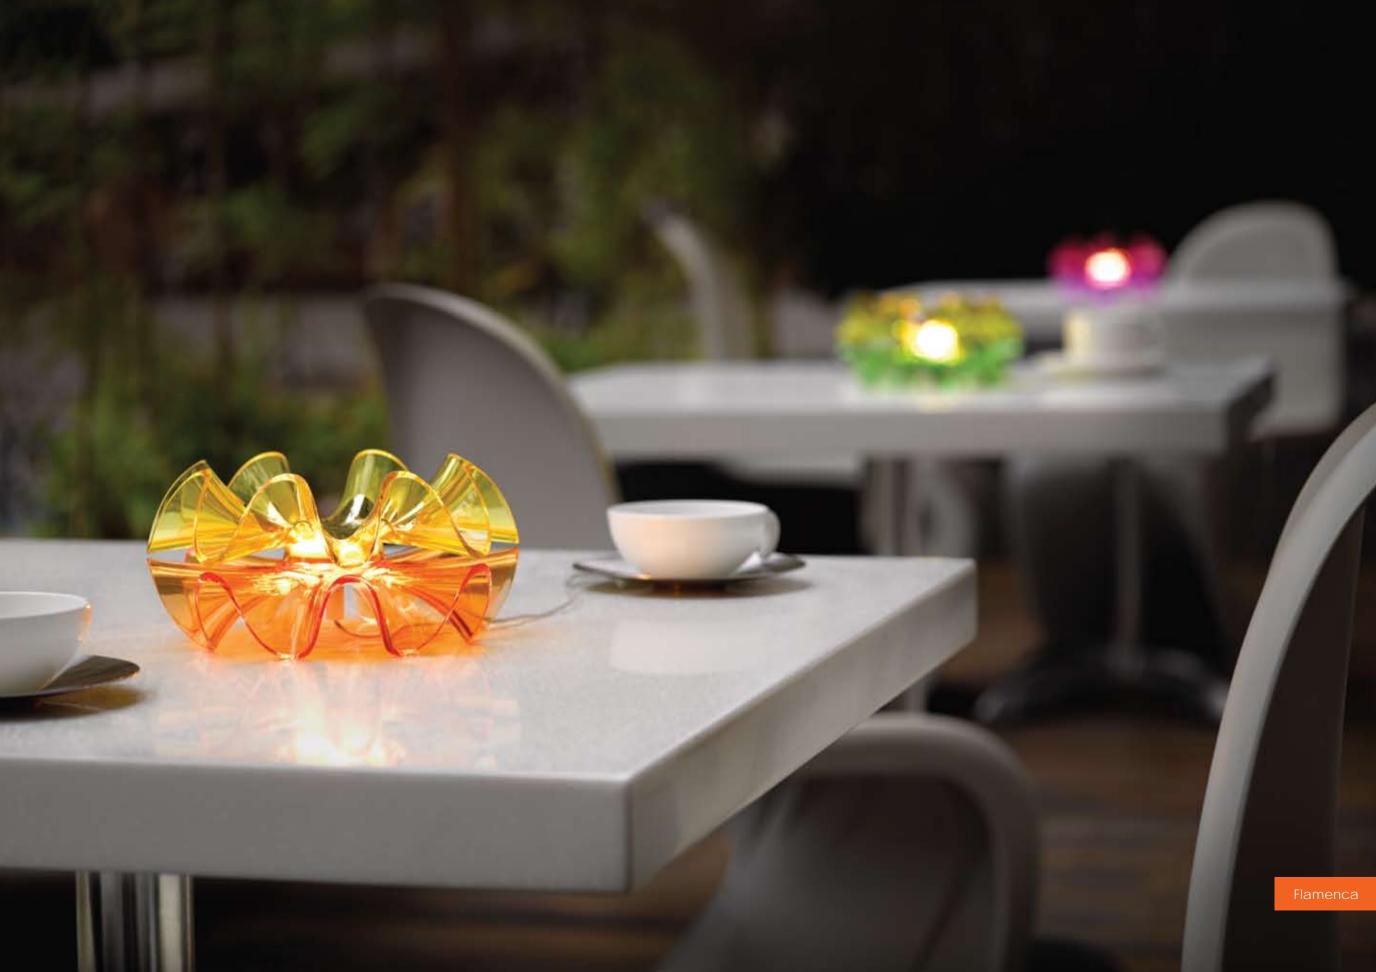

## Flamenca Full of delight

Inspired by the breathtaking movement of Flamenco dancer's ruffled skirt twirling around in the air, the Flamenca is an ambient light which captures the playfulness of this true essence.

The design is an exciting combination of bicolor acrylics and curvy shape that achieves dreamy and bewitching lighting effect.

Designed for three fabulous colors, Flamenca is suitable for decorating in multiple lifestyle scenes, including the dinning room, bedroom or any other preferable personal space.