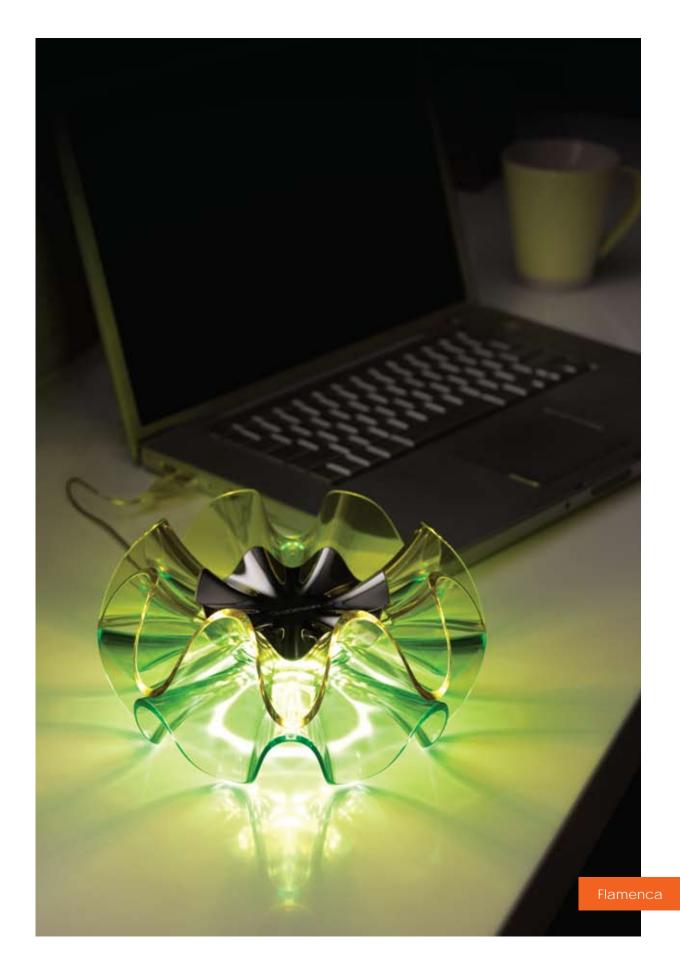

## Flamenca Full of delight

Inspired by the breathtaking movement of Flamenco dancer's ruffled skirt twirling around in the air, the Flamenca is an ambient light which captures the playfulness of this true essence.

The design is an exciting combination of bicolor acrylics and curvy shape that achieves dreamy and bewitching lighting effect.

Designed for three fabulous colors, Flamenca is suitable for decorating in multiple lifestyle scenes, including the dinning room, bedroom or any other preferable personal space.