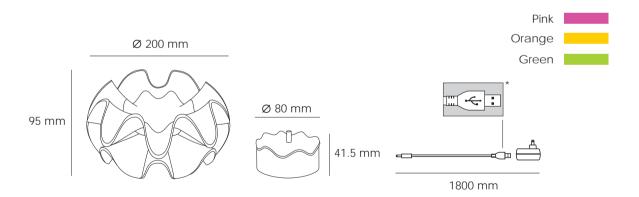

## LC11\_D

| Material      | Power Input                                       |                   | Switch         |
|---------------|---------------------------------------------------|-------------------|----------------|
| PMMA          | AC: 100-240V/50-60Hz, DC: 5V, 1A<br>Battery: AAx3 |                   | Touch Switch** |
| Certification | Net Weight                                        | Power Consumption |                |
| C€ ∋ F©       | 0.36Kg                                            | 3W (max.)         |                |

<sup>\*</sup> Powered by either adapter, USB or battery.

<sup>\*\*</sup> A gentle touch on the metallic-like plate will turn on the "dancing mode" to create a soft flowing effect. Press and hold on longer of the top plate to achieve various dimming illuminations and hold to turn off the light.